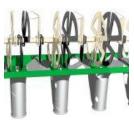

## Great Plains Native Grass Drill

- Great Plains 15' 3-Point Mounted Native Grass (No- Till) Drill (Center Pivot Hitch (cph) is attached)
  - The 3PNG15 is a 15' model that combines the 00-Series Opener with a proven native grass attachment. This model comes standard with a 2-bushel-per-foot fluted seed box and a 1-cu/ft-per-foot native grass box.
  - Agitators and picker-type wheels help pull native grasses into the seed tube.