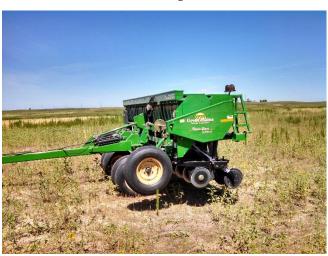

## Great Plains Native Grass Drill

- Great Plains 15' 3-Point Mounted Native Grass (No- Till) Drill (Center Pivot Hitch (cph) is attached)
  - The 3PNG15 is a 15' model that combines the 00-Series Opener with a proven native grass attachment. This model comes standard with a 2-bushel-per-foot fluted seed box and a 1-cu/ft-per-foot native grass box.
  - Agitators and picker-type wheels help pull native grasses into the seed tube.